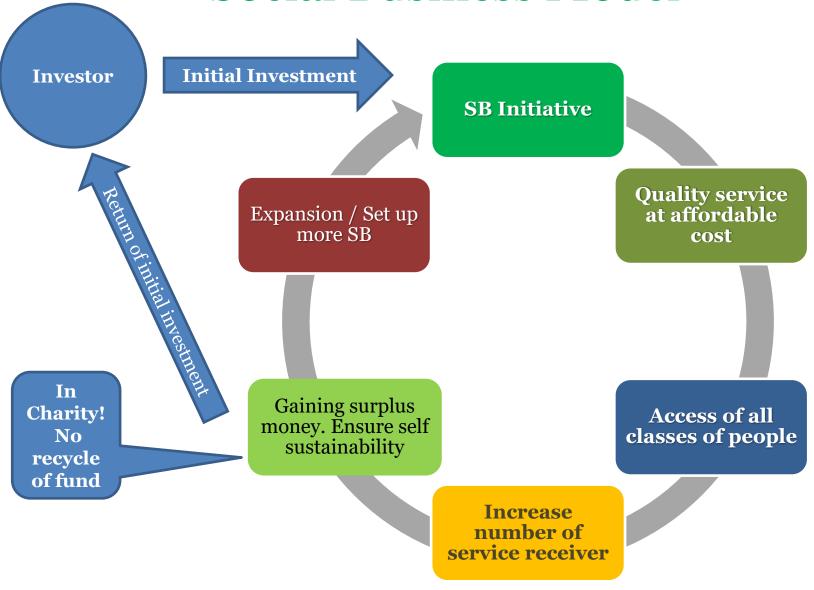

## Social Business Model

Do it with joy **Employees** Overcome get wage at Poverty & per market Problems that with better threaten work people and environment society Principles of **Social Business Economic** Gender sensitive sustainability, and environmentally not profit conscious maximization Company profit No dividend is stays with the given beyond company for investment expansion, money development etc