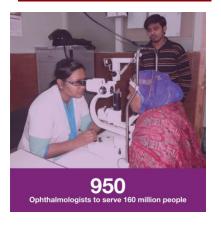

# Blindness causes social problem

750,000 Adult and 50,000 children are blind.

79.6% of blindness are cause by Cataract alone

1172 (instead of 3000) cataract surgeries are performed per 1 million people 42.5 % people of over 30 year old suffering from refractive error.