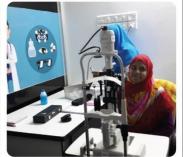

## Innovation

Tele-Path

• A centralized online lab through which the qualified pathologist provides technical support to the local lab technicians

Primary Health Care (PHC) Box • It's a 'doctor-in-a-box' toolkit used in outreach program to provide primary healthcare