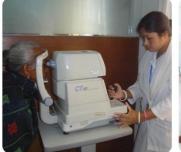

# Blindness causes social problem

750,000 Adult and 50,000 children are blind.

79.6% of blindness are cause by Cataract alone

1172 (instead of 3000) cataract surgeries are performed per 1 million people 42.5 % people of over 30 year old suffering from refractive error.

#### **OP Services**

- Consultation
- Counseling
- Investigation
- Lab/Pathology
- Glaucoma
- Ocular
- Laser
- Low Vision
- Perimetry (Visual Field)