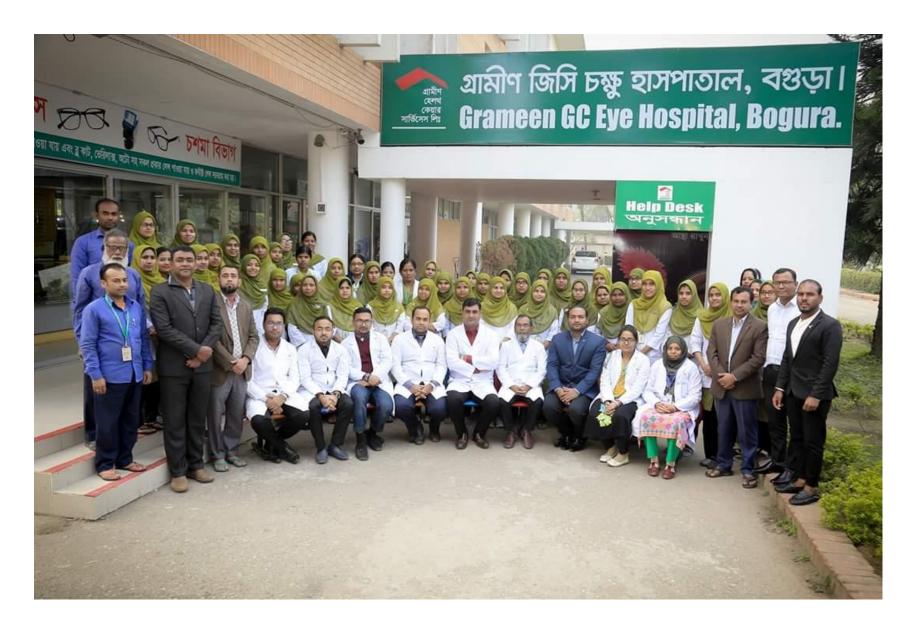

## GHS working for

Grameen GC Eye Hospital-Bogura

Grameen GC Eye Hospital-Barishal

Grameen Eye Hospital-Thakurgaon

Grameen Eye Hospital-Satkhira

# Information about the hospitals

| SL | Particular           | Bogura<br>Hospital     | Barishal<br>Hospital      | Thakurgaon<br>Hospital | Satkhira<br>Hospital     |
|----|----------------------|------------------------|---------------------------|------------------------|--------------------------|
| 1  | Establishment        | 1 <sup>st</sup> Nov'07 | 27 <sup>th</sup> April'09 | 1st March'13           | 28 <sup>th</sup> Sept'20 |
| 2  | Floor Space          | 34,400 sq.ft           | 18,000 sq.ft              | 22,952 sq.ft           | 9,422 sq.ft              |
| 3  | Bed Capacity         | 106                    | 46                        | 62                     | 20                       |
| Α  | Paying Patients' bed | 52                     | 18                        | 42                     | 10                       |
| В  | Subsidized/Free bed  | 54                     | 28                        | 20                     | 10                       |
| 4  | Operation Theater    | 03                     | 02                        | 03                     | 02                       |