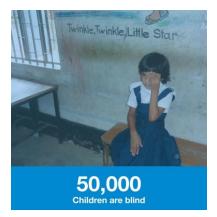

# Blindness causes social problem

750,000 Adult and 50,000 children are blind.

79.6% of blindness are cause by Cataract alone

1172 (instead of 3000) cataract surgeries are performed per 1 million people 42.5 % people of over 30 year old suffering from refractive error.