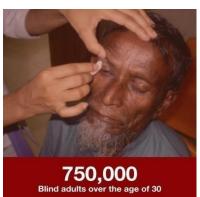

# Blindness causes social problem

750,000 Adult and 50,000 children are blind.

79.6% of blindness are cause by Cataract alone

1172 (instead of 3000) cataract surgeries are performed per 1 million people 42.5 % people of over 30 year old suffering from refractive error.