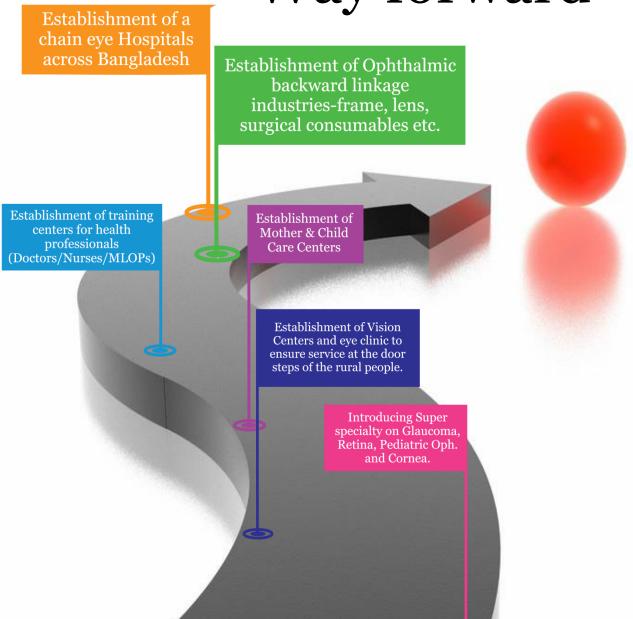

'doctor in a box'
   tool



### Beneficiaries of GHS Hospitals (Up to August-2020)



# Year wise financial progress (in bdt)



# Expanding horizons in Hospitals



Mother & Child Care Centre-Thakurgaon



Child Eye Care Centre-Bogura



Vision Centre-Singra



Fast track Service -Barishal



Fast track service-Thakurgaon

## Innovation

Tele-Path

• A centralized online lab through which the qualified pathologist provides technical support to the local lab technicians

Primary Health Care (PHC) Box • It's a 'doctor-in-a-box' toolkit used in outreach program to provide primary healthcare

Koel

• An awareness tool- Pregnant women will use it to get pregnancy related information

Tele-counselling

• Introduced tele-counselling for the reluctant patient advised for surgery

# Way forward









































Thank