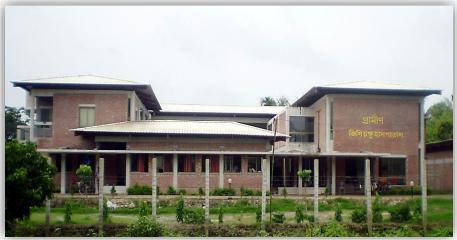

# Information about the hospitals

| SL | Particular           | Bogura<br>Hospital     | Barishal<br>Hospital      | Thakurgaon<br>Hospital | Satkhira<br>Hospital     |
|----|----------------------|------------------------|---------------------------|------------------------|--------------------------|
| 1  | Establishment        | 1 <sup>st</sup> Nov'07 | 27 <sup>th</sup> April'09 | 1st March'13           | 28 <sup>th</sup> Sept'20 |
| 2  | Floor Space          | 34,400 sq.ft           | 18,000 sq.ft              | 22,952 sq.ft           | 9,422 sq.ft              |
| 3  | Bed Capacity         | 106                    | 46                        | 62                     | 20                       |
| Α  | Paying Patients' bed | 52                     | 18                        | 42                     | 10                       |
| В  | Subsidized/Free bed  | 54                     | 28                        | 20                     | 10                       |
| 4  | Operation Theater    | 03                     | 02                        | 03                     | 02                       |