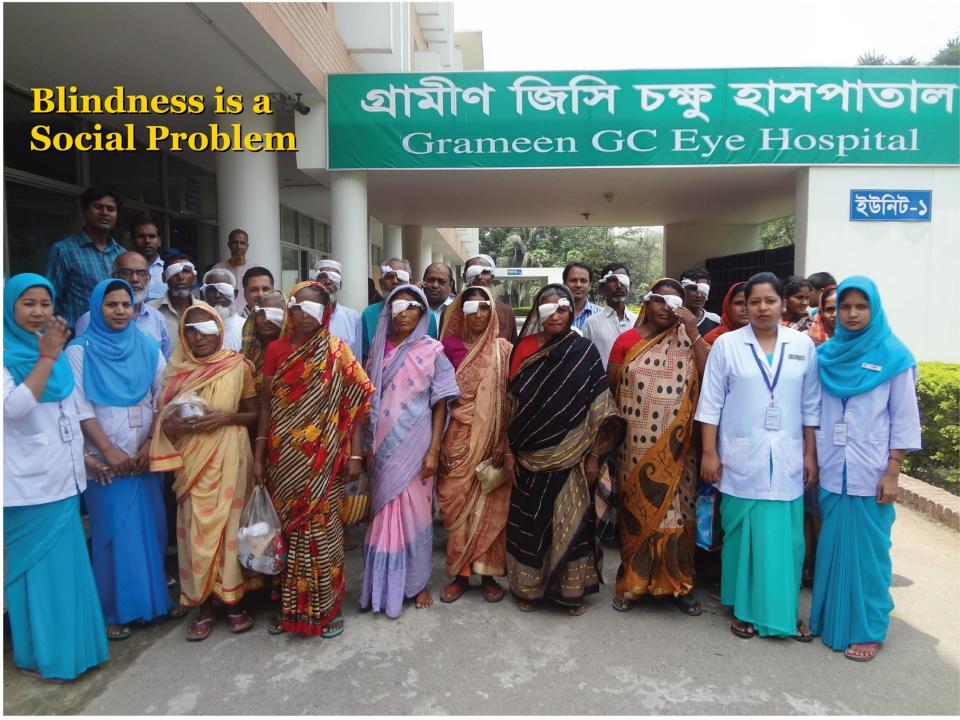

# Blindness causes social problem

750,000 Adult and 50,000 children are blind.

79.6% of blindness are cause by Cataract alone

1172 (instead of 3000) cataract surgeries are performed per 1 million people 42.5 % people of over 30 year old suffering from refractive error.